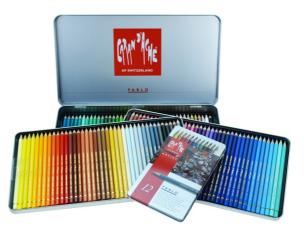

(click here to enlarge image)

666.420

## **PABLO Colored Pencils**

Available Assortments:

| ltem no. |   |                         |
|----------|---|-------------------------|
| 666.312  | - | Metal box of 12 colors  |
| 666.318  | - | Metal box of 18 colors  |
| 666.330  | - | Metal box of 30 colors  |
| 666.340  | - | Metal box of 40 colors  |
| 666.380  | - | Metal box of 80 colors  |
| 666.420  | - | Metal box of 120 colors |
|          |   |                         |