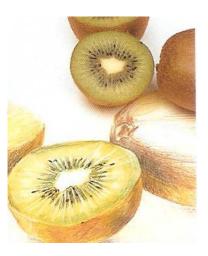

#### Decoration

The covering capacity and brilliance of Pablo permanent color pencils can be seen in their full effect on various types of paper and other art surfaces.