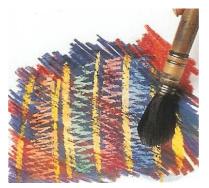

### **Brushing out**

Lay down a design with Supracolor watercolor pencils, then apply a layer of Pablo on top. Work over the subject with a moist brush to bring out the design again.