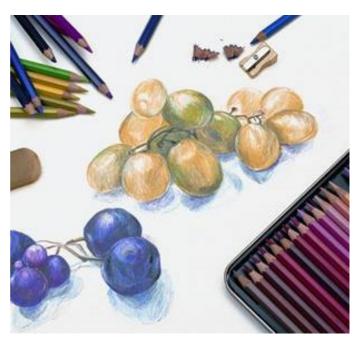

#### Layering and hatching

Subtly graded hues applied locally in transparent or opaque layers can create a natural painterly effect.

### **Brushing out**

Lay down a design with Supracolor watercolor pencils, then apply a layer of Pablo on top. Work over the subject with a moist brush to bring out the design again.

#### Decoration

The covering capacity and brilliance of Pablo permanent color pencils can be seen in their full effect on various types of paper and other art surfaces.