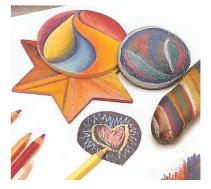

#### Decoration

The covering capacity and brilliance of Pablo permanent color pencils can be seen in their full effect on various types of paper and other art surfaces.